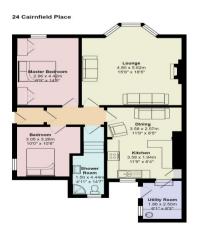

## **Accommodation and plans**

| Lounge       | 18'5" x 15'9" | 5.61m x 4.8m  |
|--------------|---------------|---------------|
| Bedroom one  | 14'8" x 9'9"  | 4.47m x 2.97m |
| Bedroom two  | 10'8" x 10'0" | 3.25m x 3.05m |
| Shower room  | 14'7" × 4'11" | 4.45m x 1.5m  |
| Dining area  | 11'9" x 8'5"  | 3.58m x 2.57m |
| Kitchen      | 11'9" x 6'4"  | 3.58m x 1.93m |
| Utility room | 8'3" x 6'1"   | 2.52m x 1.85m |
|              |               |               |