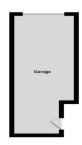

## **Accommodation and plans**

| Lounge       | 18'5" x 15'9" | 5.61m x 4.8m  |
|--------------|---------------|---------------|
| Bedroom one  | 14'8" x 9'9"  | 4.47m x 2.97m |
| Bedroom two  | 10'8" x 10'0" | 3.25m x 3.05m |
| Shower room  | 14'7" × 4'11" | 4.45m x 1.5m  |
| Dining area  | 11'9" x 8'5"  | 3.58m x 2.57m |
| Kitchen      | 11'9" x 6'4"  | 3.58m x 1.93m |
| Utility room | 8'3" x 6'1"   | 2.52m x 1.85m |
|              |               |               |