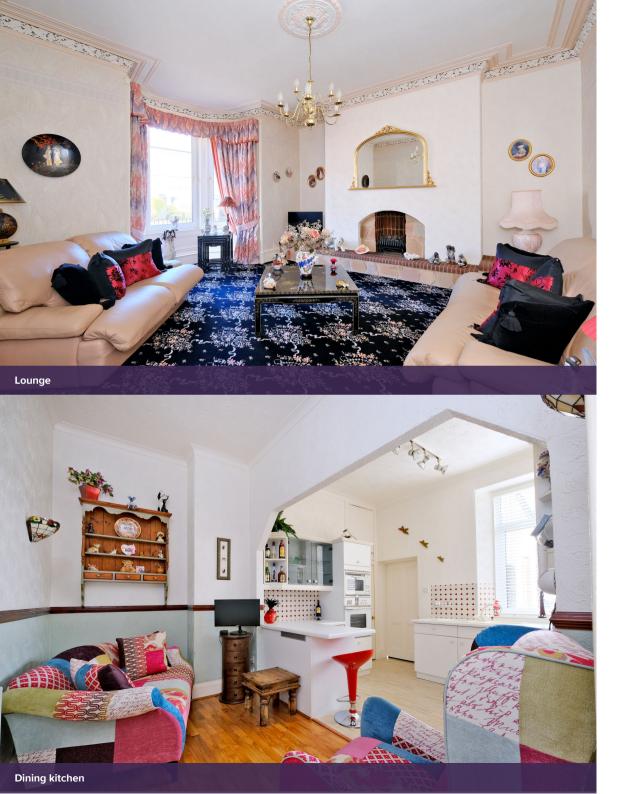

The entrance vestibule leads through to the inner hallway which gives access to all the accommodation. The lounge is a particularly attractive and spacious room with front aspect, bay window, beautiful high corniced ceiling and traditional fireplace with working fireplace. A spacious dining kitchen really is the heart of the home, with a family area which has ample space for free standing furniture. The breakfast bar provides ample informal dining space and the rest of the kitchen has a good range of wall and base mounted units with decorative display glass cabinets. The oven, microwave and gas hob are fully fitted and there is an integrated under unit fridge freezer. A separate utility room provides ample room for laundry equipment and storage and has a door leading to the garden. Bedroom one has a front aspect, wall to wall fitted wardrobes and high corniced ceiling. Bedroom two is a versatile room which has a rear aspect and a wall of built in wardrobes. Completing the layout is the large split level shower room which has a whisper pink suite with stylish tiling, tiled flooring and fitted vanity unit with inset sink and storage.