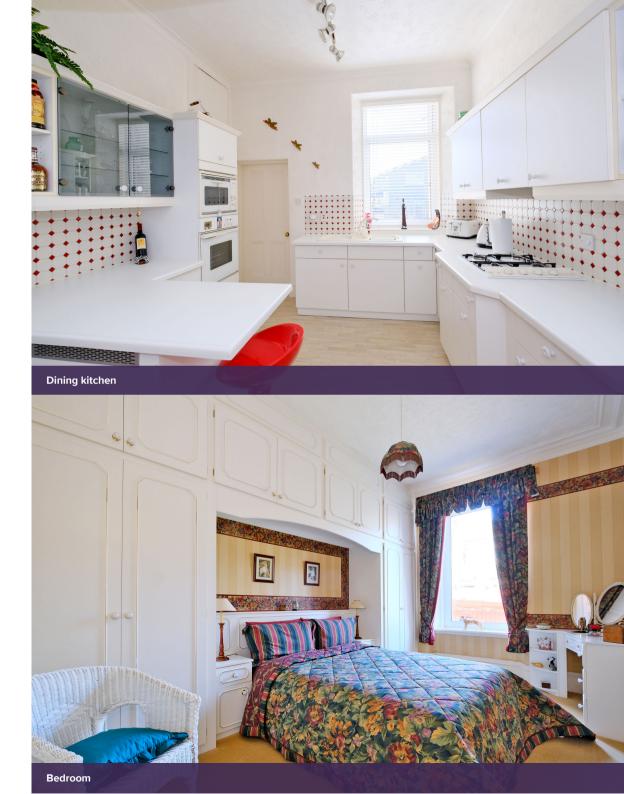

The entrance vestibule leads through to the inner hallway which gives access to all the accommodation. The lounge is a particularly attractive and spacious room with front aspect, bay window, beautiful high corniced ceiling and traditional fireplace with working fireplace. A spacious dining kitchen really is the heart of the home, with a family area which has ample space for free standing furniture. The breakfast bar provides ample informal dining space and the rest of the kitchen has a good range of wall and base mounted units with decorative display glass cabinets. The oven, microwave and gas hob are fully fitted and there is an integrated under unit fridge freezer. A separate utility room provides ample room for laundry equipment and storage and has a door leading to the garden. Bedroom one has a front aspect, wall to wall fitted wardrobes and high corniced ceiling. Bedroom two is a versatile room which has a rear aspect and a wall of built in wardrobes. Completing the layout is the large split level shower room which has a whisper pink suite with stylish tiling, tiled flooring and fitted vanity unit with inset sink and storage.